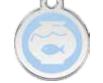

### **Stainless Steel with Enamel** - 11 colour choices

Available in Small, Medium and Large in a choice of 11 Enamel colours. Tick chosen Enamel colour or specify in 'Comments' on order form.