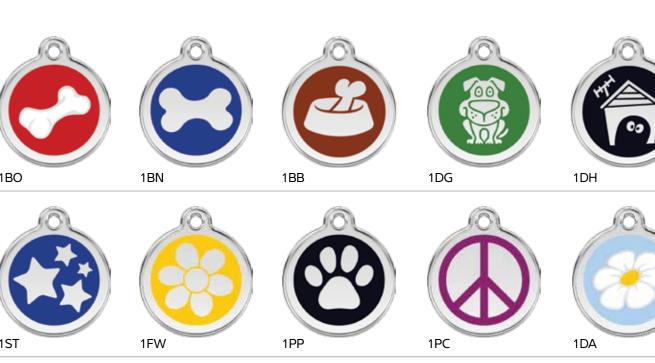

#### Stainless Steel with Enamel - Colours as shown

Available ONLY in the colours displayed, in Small, Medium and Large. Leave colour option blank on order form.

**SCAN FOR NEW TAGS** 