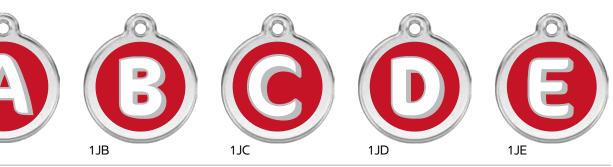

### **Alphabet Tags** - Available in red only

All letters in the English alphabet (A-Z) available.

Leave colour option blank on order form. Available in Small, Medium and Large.

To order: use code 1J followed by the letter you want, e.g. "1JS" for the letter "S".