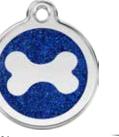

#### Stainless Steel with Glitter - Colours as shown

Available ONLY in the colours displayed, in Small, Medium and Large. Leave colour option blank on order form.

Tick chosen Glitter colour or specify in 'Comments' on order form.