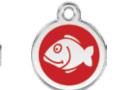

### **Stainless Steel with Enamel** - 11 colour choices

Available in Small, Medium and Large in a choice of 11 Enamel colours. Tick chosen Enamel colour or specify in 'Comments' on order form.