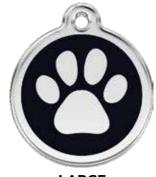

### **Stainless Steel with Enamel** - 11 colour choices

Available in Small, Medium and Large in a choice of 11 Enamel colours. Tick chosen Enamel colour or specify in 'Comments' on order form.