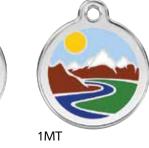

#### Stainless Steel with Enamel - Colours as shown

Available ONLY in the colours displayed, in Small, Medium and Large. Leave colour option blank on order form.

**SCAN FOR NEW TAGS** 