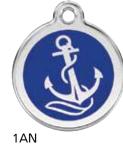

#### Stainless Steel with Enamel - Colours as shown

Available ONLY in the colours displayed, in Small, Medium and Large. Leave colour option blank on order form.

**SCAN FOR NEW TAGS** 