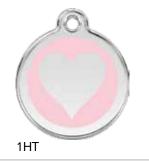

#### Stainless Steel with Enamel - Colours as shown

Available ONLY in the colours displayed, in Small, Medium and Large. Leave colour option blank on order form.

**SCAN FOR NEW TAGS** 