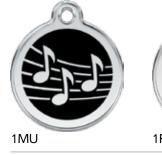

#### Stainless Steel with Enamel - Colours as shown

Available ONLY in the colours displayed, in Small, Medium and Large. Leave colour option blank on order form.

**SCAN FOR NEW TAGS** 