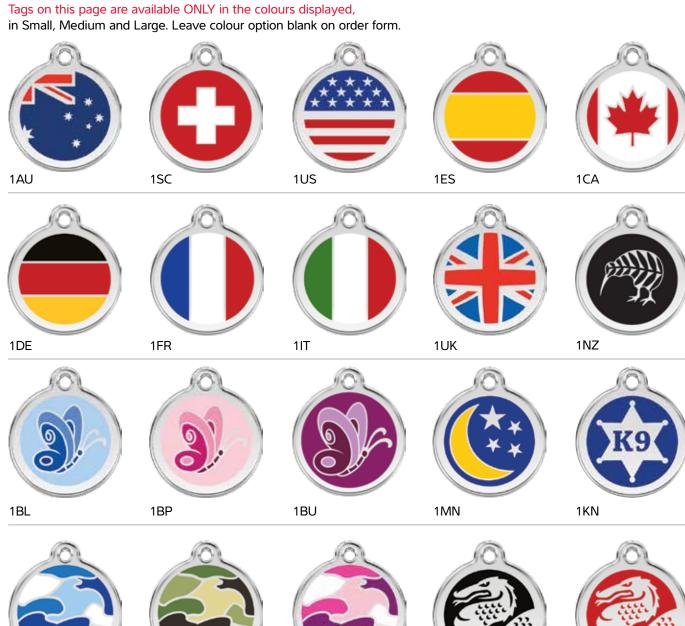

#### Stainless Steel with Enamel - Colours as shown

Available ONLY in the colours displayed, in Small, Medium and Large. Leave colour option blank on order form.

**SCAN FOR NEW TAGS** 