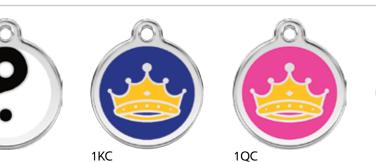

#### Stainless Steel with Enamel - Colours as shown

Available ONLY in the colours displayed, in Small, Medium and Large. Leave colour option blank on order form.

**SCAN FOR NEW TAGS** 